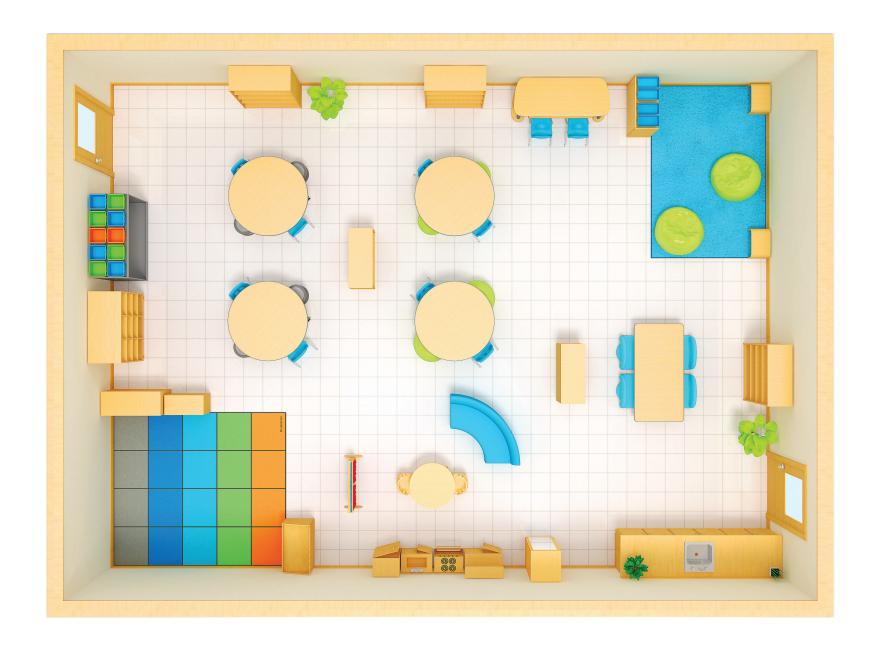

### COMPLETE CLASSROOM® FOR AFTER SCHOOL ENRICHMENT - KINDERGARTEN-GRADE 3

REPRESENTATION ONLY. ROOM DIMENSIONS OR MEASUREMENTS MAY VARY.

# COMPLETE CLASSROOM° FOR AFTER SCHOOL ENRICHMENT - KINDERGARTEN-GRADE 3

REPRESENTATION ONLY. ROOM DIMENSIONS OR MEASUREMENTS MAY VARY.